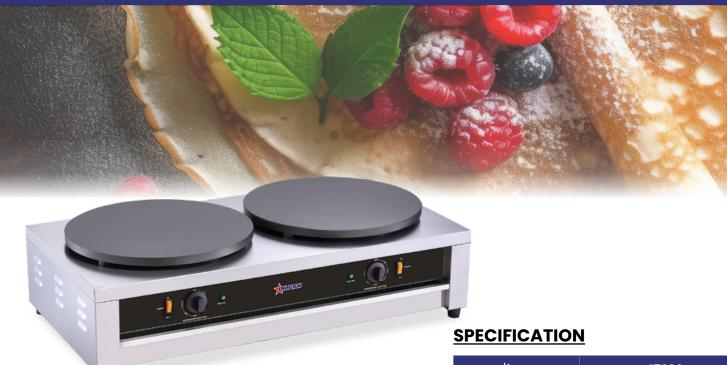

# 16" Electric Dual Cast Iron Crepe Maker

ITEM: 47390 Model: CE-CN-0400D

**Upgrade your culinary experience with this cutting-edge crepe making griddle**, designed to simplify and streamline the cooking process. Boasting a non-stick cast iron plate and a durable stainless steel body, this griddle is built to last.

Perfect for various establishments, including bistros, cafeterias, restaurants, bakeries and dessert bars.

| ltem             | 47390                    |
|------------------|--------------------------|
| Item             | 4/390                    |
| Power            | 3500 W / 2.35 HP         |
| Electrical       | 120V / 60Hz / 1Ph        |
| Temperature      | 60 - 300°C / 140 - 570°F |
| Plate Diameter   | 16" / 406 mm             |
| Plate Material   | Cast Iron                |
| Body Material    | Stainless Steel          |
| Net Dimensions   | 34.3" x 17.7" x 9.4"     |
| (WDH)            | 870 x 450 x 240 mm       |
| Gross Dimensions | 37.2" x 20.7" x 11.8"    |
| (WDH)            | 945 x 525 x 300 mm       |
| Net Weight       | 71.1 lbs/ 32.26 kg       |
| Gross Weight     | 74.5 lbs/ 33.8 kg        |

### Doube griddle

allows efficiently cooking multible crepe at once during high-peak serving time.