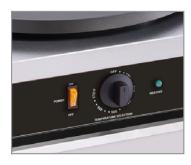

## 16" Electric Dual Cast Iron Crepe Maker

Easy-to-use

thermostatic control feature and indicator light for simple and effortless operation.

16" Cooktop

made of cast iron with commercial-grade non-stick surface for flawless crepe with perfect results everytime.