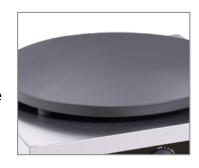

## 16" Electric Dual Cast Iron Crepe Maker

Easy-to-use

thermostatic control feature and indicator light for simple and effortless operation.

16" Cooktop

made of cast iron with commercial-grade non-stick surface for flawless crepe with perfect results everytime.