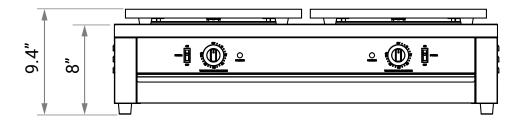

#### **DIMENSIONS**

(Measurements in diagrams are in inches)

Perfect for various establishments, including bistros, cafeterias, restaurants, bakeries and dessert bars.

| ltem             | 47390                    |
|------------------|--------------------------|
| Item             | 4/390                    |
| Power            | 3500 W / 2.35 HP         |
| Electrical       | 120V / 60Hz / 1Ph        |
| Temperature      | 60 - 300°C / 140 - 570°F |
| Plate Diameter   | 16" / 406 mm             |
| Plate Material   | Cast Iron                |
| Body Material    | Stainless Steel          |
| Net Dimensions   | 34.3" x 17.7" x 9.4"     |
| (WDH)            | 870 x 450 x 240 mm       |
| Gross Dimensions | 37.2" x 20.7" x 11.8"    |
| (WDH)            | 945 x 525 x 300 mm       |
| Net Weight       | 71.1 lbs/ 32.26 kg       |
| Gross Weight     | 74.5 lbs/ 33.8 kg        |