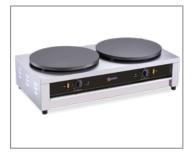

# 16" Electric Dual Cast Iron Crepe Maker

ITEM: 47390 Model: CE-CN-0400D

**Upgrade your culinary experience with this cutting-edge crepe making griddle**, designed to simplify and streamline the cooking process. Boasting a non-stick cast iron plate and a durable stainless steel body, this griddle is built to last.

### Doube griddle

allows efficiently cooking multible crepe at once during high-peak serving time.

### Non-drip feet

provide stability on different surface ensuring safe operation in busy kitchen.