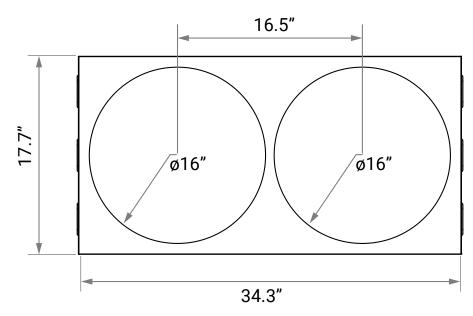

#### **DIMENSIONS**

(Measurements in diagrams are in inches)

Perfect for various establishments, including bistros, cafeterias, restaurants, bakeries and dessert bars.

| ltem             | 47390                    |
|------------------|--------------------------|
| Item             | 4/390                    |
| Power            | 3500 W / 2.35 HP         |
| Electrical       | 120V / 60Hz / 1Ph        |
| Temperature      | 60 - 300°C / 140 - 570°F |
| Plate Diameter   | 16" / 406 mm             |
| Plate Material   | Cast Iron                |
| Body Material    | Stainless Steel          |
| Net Dimensions   | 34.3" x 17.7" x 9.4"     |
| (WDH)            | 870 x 450 x 240 mm       |
| Gross Dimensions | 37.2" x 20.7" x 11.8"    |
| (WDH)            | 945 x 525 x 300 mm       |
| Net Weight       | 71.1 lbs/ 32.26 kg       |
| Gross Weight     | 74.5 lbs/ 33.8 kg        |